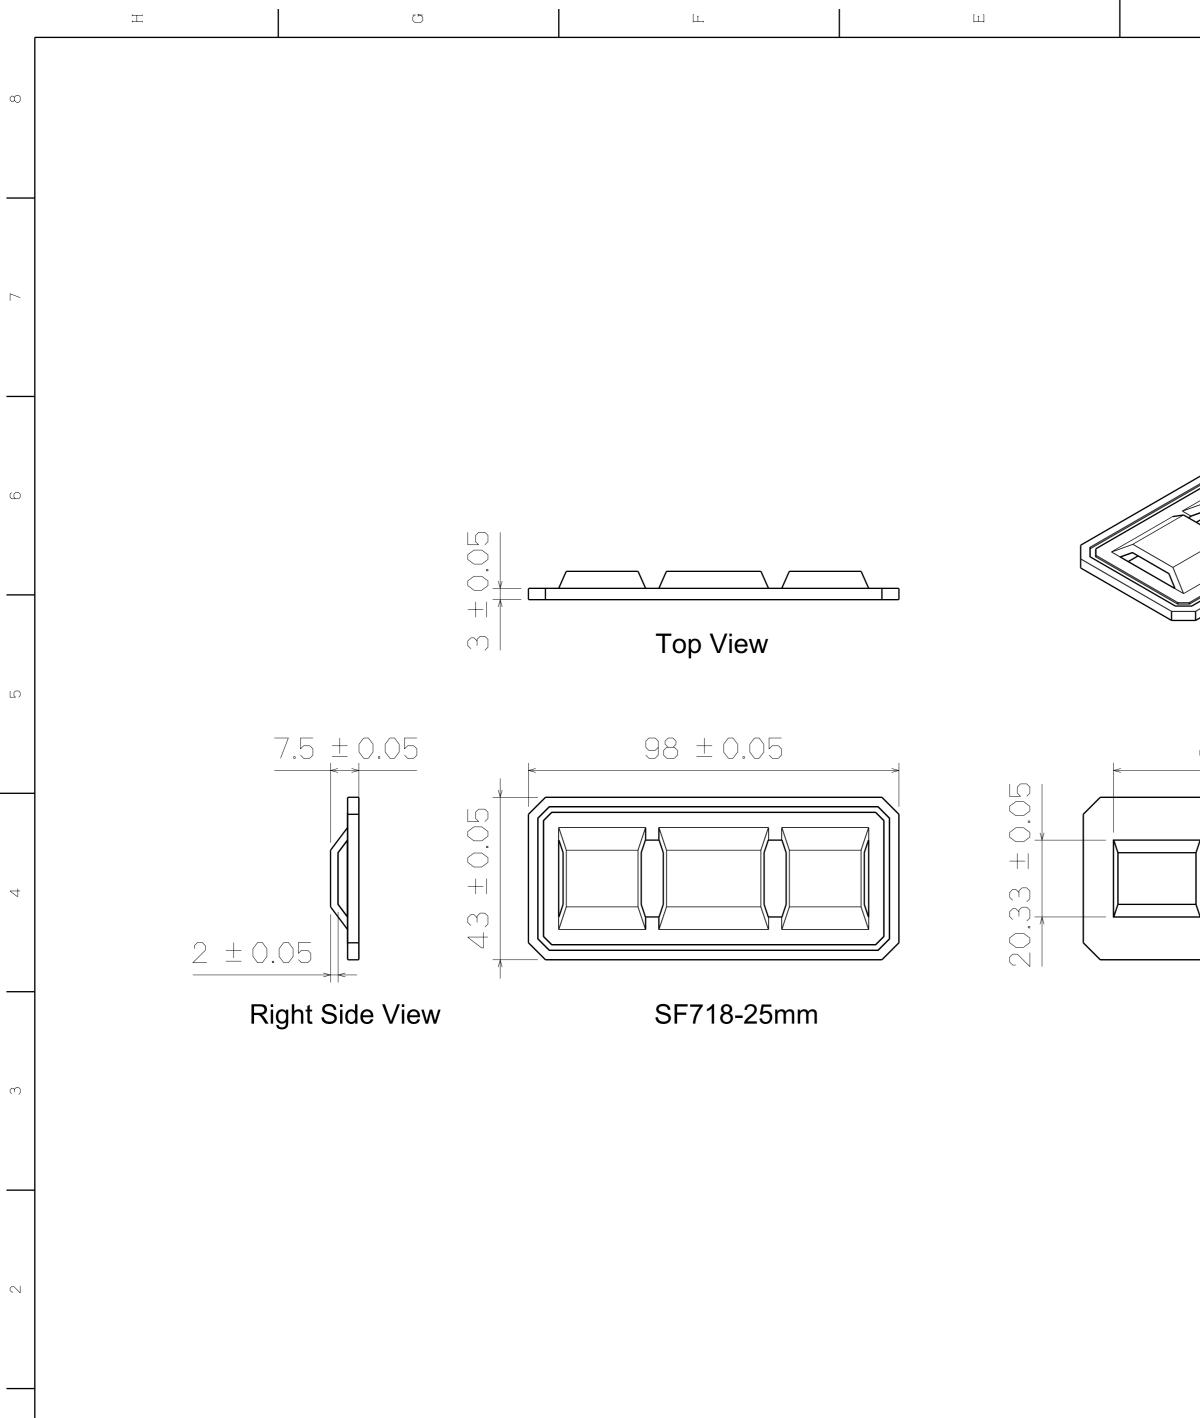

G

 $\leftarrow$ 

Н

|                      | U                                                                                                      |             | Ш                              |                                 | <                    |   |
|----------------------|--------------------------------------------------------------------------------------------------------|-------------|--------------------------------|---------------------------------|----------------------|---|
|                      |                                                                                                        |             |                                |                                 |                      | 8 |
|                      |                                                                                                        |             |                                |                                 |                      | 7 |
|                      |                                                                                                        |             |                                |                                 |                      | 6 |
| 3D View<br>82 ± 0.05 |                                                                                                        |             |                                |                                 |                      | 5 |
|                      |                                                                                                        |             |                                |                                 |                      | 4 |
| Back View            |                                                                                                        |             |                                |                                 |                      | 3 |
|                      | This drawing is our prop<br>It can't be reproduced<br>or communicated withou<br>our written agreement. | erty.       | SHIN F.<br>INDUST              | ANG PLAST<br>RIAL CO., L        | ГІС<br>TD.           | 2 |
|                      | DRAWN BYDADANIEL CHEN19CHECKED BYDAJIMMY CHEN19DESIGNED BYDA                                           | ATE 098/9/5 | G IIILE<br>LA<br>RAWING NUMBER | SH TAB<br>SF718<br>YTREAL SHEET | REV<br>X<br>1/1<br>A | 1 |